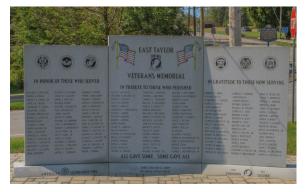

# Purple Zone Central Cambria County

East Taylor Veteran's Memorial Route 271, near State Road

Jackson Township Veteran's Memorial Located on Adams Avenue off of Route 271, Mineral Point

Nanty-Glo Veteran's Memorial Located on the corner of Chestnut and