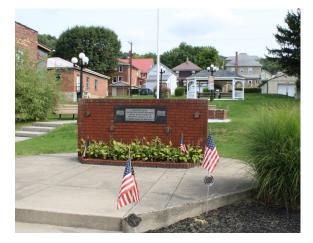

## Northern Cambria Veteran's Memorial (Philadelphia Street) 900th block of Philadelphia Avenue, Northern Cambria. (Depicted below)

**Carrolltown American Legion Park** Located off of Route 219 near Cameron Street, Carrolltown