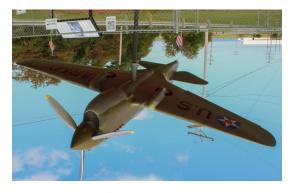

**UPJ Heroes Memorial** UPJ campus between the Chapel and Krebs Hall

Lt. Col. Boyd "Buzz" Wagner Curtiss P-40 Warhawk John Murtha Johnstown – Cambria County Airport 479 Airport Road, Johnstown **Beaverdale Veteran's Park** Cedar Street outside of American Legion Post 460, Beaverdale.

seen above. Johnstown - Cambria County Airport Warhawk at the John Murtha of military equipment, such as the P-4O memorials, some sites display large pieces In addition to the many impressive

green-throughout Cambria County. zoues—red, purple, blue, black, and The trail is separated into five different