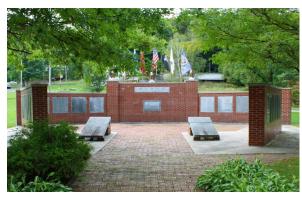

Main Street, Nanty-Glo

Sandyvale Memorial Gardens 80 Hickory Street, Johnstown

**Upper Yoder Township Memorial** Intersection of Northfork Road and Ligonier Pike, Johnstown (Depicted below)

\_ \_ \_ \_ \_ \_ \_ \_